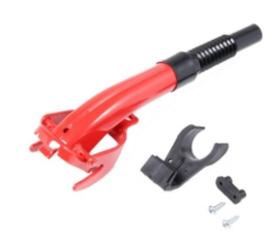

### Description

A high quality steel spout designed for use with Wavian Fuel Cans. Available in a range of colours, flexible and rigid options it is the perfect accompaniment to your Wavian Fuel Can.

#### **Key Features**

- Optimum flow is assured when using our spouts with our cans
- Special breathing channel provides steady, glug-free, pouring
- Each spout has an internal filter to protect charging tank from dirt and foreign bodies
- Suitable for 5L, 10L and 20L Wavian Jerry Cans
- Includes an attachable clip for mounting the spout onto 10L and 20L Cans when not in use

**Available Colours:** 

Available in flexible and rigid designs, in a variety of colours, to suit your needs.