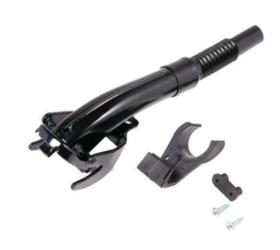

## Description

A high quality steel spout designed for use with Wavian Fuel Cans. Available in a range of colours, flexible and rigid options it is the perfect accompaniment to your Wavian Fuel Can.

## **Key Features**

- Optimum flow is assured when using our spouts with our cans
- Special breathing channel provides steady, glug-free, pouring
- Each spout has an internal filter to protect charging tank from dirt and foreign bodies
- Suitable for 5L, 10L and 20L Wavian Jerry Cans
- Includes an attachable clip for mounting the spout onto 10L and 20L Cans when not in use

**Available Colours:** 

Available in flexible and rigid designs, in a variety of colours, to suit your needs.