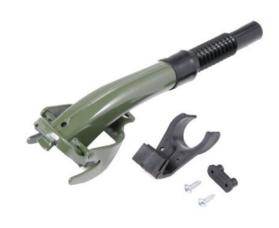

### Description

A high quality steel spout designed for use with Wavian Fuel Cans. Available in a range of colours, flexible and rigid options it is the perfect accompaniment to your Wavian Fuel Can.

#### **Key Features**

- Optimum flow is assured when using our spouts with our cans
- Special breathing channel provides steady, glug-free, pouring
- Each spout has an internal filter to protect charging tank from dirt and foreign bodies
- Suitable for 5L, 10L and 20L Wavian Jerry Cans
- Includes an attachable clip for mounting the spout onto 10L and 20L Cans when not in use

**Available Colours:** 

Available in flexible and rigid designs, in a variety of colours, to suit your needs.