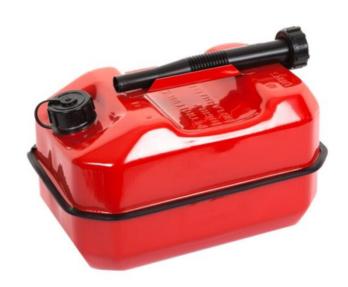

# 10 Litre Rhino Fuel Can - Red

SKU: RC0010R

## Description

A lightweight metal fuel can which comes complete with a pouring spout.
The unusual shape of the Rhino fuel cans makes them less likely to tip over, making them ideal for transport.

- Powder-coated rust-resistant exterior paint
- Wide base to prevent tipping
- Stable over 30°C
- TUV Approved
- Manufactured in the UK from highquality steel

Suitable for the safe storage of petrol and diesel.