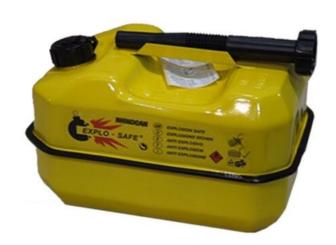

# 10 Litre Rhino Explosafe Fuel Can - Yellow

SKU: RC0010YEX

#### Description

These special cans benefit from the Explo-Safe filling, an extra safety feature which helps prevent the fuel in the can from igniting. The unusual shape of the Rhino fuel cans makes them less likely to tip over, making them ideal for transport.

## **Key Features**

- Powder-coated rust-resistant exterior paint
- Wide base to prevent tipping
- Stable over 30°C
- TUV Approved
- Manufactured in the UK from highquality steel

Suitable for the safe storage of petrol and diesel.