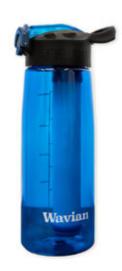

## Wavian Water Bottle 650ml with Filter - Blue

SKU: WVF-BOTTLE-BL

## Description

This innovative bottle ensures a safe, quick, and convenient drinking experience by filtering up to 1,500 litres of water throughout its lifespan, without the need for chemicals, pumps, or complex operations. Utilising advanced ultrafiltration membrane technology, the Wavian Water Bottle effectively eliminates 99.9% of bacteria, including Escherichia coli and Klebsiella, ensuring a high level of water purity.

Weight: 0.285kg

Bottle Volume: 650ml Filter Capacity: 1,500L

Maximum Flow Rate: 450ml/min Operating Temp: 32-104°F (0-40°C)

Filtration Pore Size: 0.1um

**Available Colours:** 

Supplied with a Wavian Water Filter, this simply screws into the middle of the inside of the bottle.