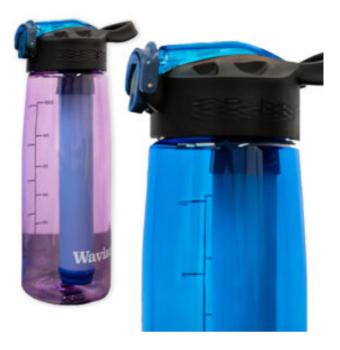

## Wavian Water Bottle 650ml with Filter (Twin) SKU: WVF-BOTTLE-BL X2 (B+P)

## Description

This innovative bottle ensures a safe, quick, and convenient drinking experience by filtering up to 1,500 litres of water throughout its lifespan, without the need for chemicals, pumps, or complex operations. Utilising advanced ultrafiltration membrane technology, the Wavian Water Bottle effectively eliminates 99.9% of bacteria, including Escherichia coli and Klebsiella, ensuring a high level of water purity.

## Specifications

Weight: 0.285kg Bottle volume: 650ml Filter capacity: 1,500L Maximum flow rate: 450ml/min Operating Temp: 32-104°F (0-40°C) Filtration Pore Size: 0.1um

Available to buy separately. Supplied with a Wavian Water Filter, this simply screws into the middle of the inside of the bottle.