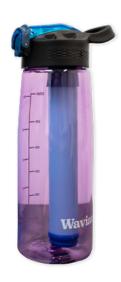

## Wavian Water Bottle 650ml with Filter - Purple

SKU: WVF-BOTTLE-PU

## Description

This innovative bottle ensures a safe, quick, and convenient drinking experience by filtering up to 1,500 litres of water throughout its lifespan, without the need for chemicals, pumps, or complex operations. Utilising advanced ultrafiltration membrane technology, the Wavian Water Bottle effectively eliminates 99.9% of bacteria, including Escherichia coli and Klebsiella, ensuring a high level of water purity.

Weight: 0.285kg

Bottle Volume: 650ml Filter Capacity: 1,500L

Maximum Flow Rate: 450ml/min Operating Temp: 32-104°F (0-40°C)

Filtration Pore Size: 0.1um

**Available Colours:** 

Supplied with a Wavian Water Filter, this simply screws into the middle of the inside of the bottle.