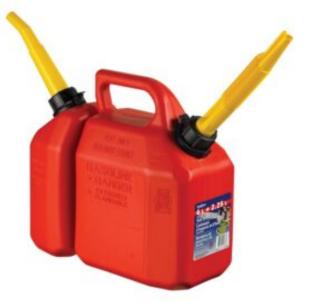

## Description

Designed over 60 years ago, the original plastic jerry can by Scepter is still trusted around the world as the leader in safe fuel storage. This convenient dual chamber can accommodates 6 litres of fuel on one side and 2.25 litres of oil on the other. The Combi Can is designed specifically for use with Chainsaws.

## **Key Features**

- Convenient Dual Fluid storage
- Easy To Use
- Self-Venting Spout
- Rugged Design
- Spout Stores Inside When Not in Use

**Specifications** Weight: 0.85kg Dimensions: 13.1" x 6.3" x 12" UN Approved