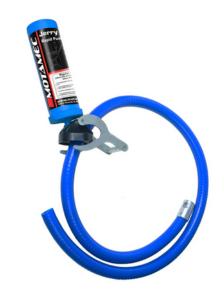

## **Hand Fuel Pump**

SKU: MT-JCP9

## Description

Designed for efficient fuel transfer, with the ability to empty a Jerry can in less than 35 seconds at full flow. Say goodbye to the cumbersome lifting and pouring into funnels, especially considering a full Jerry Can can weigh over 20kg. This pump is an ideal companion for various applications, including motorsport, boat refuelling, aviation, tractors, and machinery.

## **Key Features**

- 1-meter long pipe for versatile reach
- Mesh filter on the inlet end for optimal performance
- diesel

**Specifications** Weight: 2kg

• Suitable for use with both petrol and

Please note this pump is compatible only with Bayonet style fuel cans.