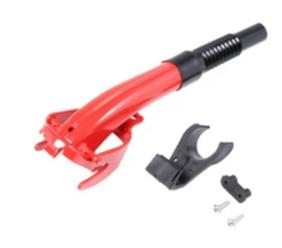

## Flexible Pouring Spout - Red

SKU: JC00FSR

## Description

A high quality steel spout designed for use with Wavian Fuel Cans. Available in a range of colours, flexible and rigid options it is the perfect accompaniment to your Wavian Fuel Can.

## **Key Features**

- Optimum flow is assured when using our spouts with our cans
- Special breathing channel provides steady, glug-free, pouring
- Each spout has an internal filter to protect charging tank from dirt and foreign bodies
- Suitable for 5L, 10L and 20L Wavian Jerry Cans
- Includes an attachable clip for mounting the spout onto 10L and 20L Cans when not in use