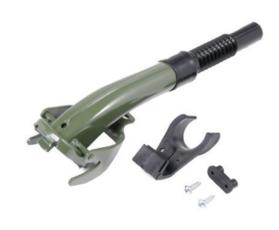

## Description

A high quality steel spout designed for use with Wavian Fuel Cans. Available in a range of colours, flexible and rigid options it is the perfect accompaniment to your Wavian Fuel Can.

## **Key Features**

- Optimum flow is assured when using our spouts with our cans
- Special breathing channel provides steady, glug-free, pouring
- Each spout has an internal filter to protect charging tank from dirt and foreign bodies
- Suitable for 5L, 10L and 20L Wavian Jerry Cans
- Includes an attachable clip for mounting the spout onto 10L and 20L Cans when not in use