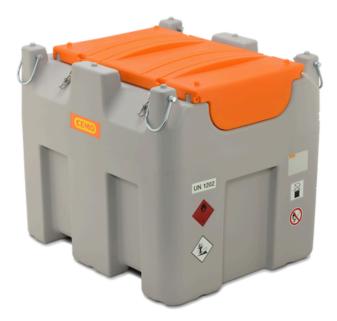

## 980 Litre Diesel Tank

SKU: CE10817

## Description

The DT-Mobile Easy range of innovative diesel filling stations offers a wealth of useful features.

## **Key Features**

- Delivery line shut-off The shut-off valve enables the container to be sealed off completely, thus adding to safety during transportation.
- Built-in hose brackets The built-in hose brackets keep things tidy until you next need to fill up.
- Nozzle holder
- Built-in ergonomic carry handles
- Integral forklift slots
- Integrated ventilation with pressure relief
- Recesses for ratchet lashing strip