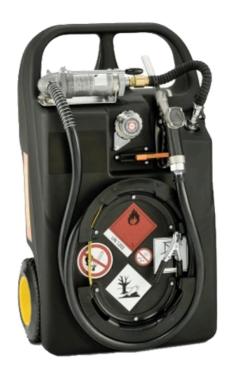

## **60 Litre CEMO Fuel Trolley**

SKU: CE10508

## Description

This 60 litre mobile petrol dispenser is designed for quick and easy transportation on foot thanks to the carry handle and wheels.

## **Key Features**

- Suitable for use under ADR 1.1.3.1c
- Constructed from high density electrically conductive polyethylene to eliminate static
- Filling Cap with integral breather valve
- Delivery Hose with stop valve
- 240mm diameter pneumatic tyres, air-filled, all-terrain
- 2.7 metre delivery hose
- Internal Baffle
- Integral Nozzle Holder
- Moulded recesses for strapping during transport