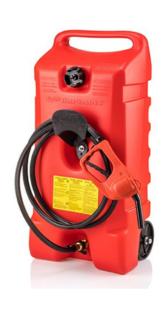

## 53 Litre Duramax Wheeled Fuel Container

SKU: SCE06792

## Description

From the farm to the cottage, for work or for play, refuelling has never been so simple! Designed for commercial and industrial applications, the Duramax 53 Litre Fuel container provides a safe and convenient way to refill vehicles such as tractors, boats, jet skis, ATVs and more.

## **Key Features**

- Easy To Use
- Patented Pump Handle
- Spill-Proof Shut-Off
- Sturdy 6" Wheels
- Bolt-On Hangar For Convenient Hose Storage
- Flow Rate of 2 Gallons Per Minute in Siphon Mode