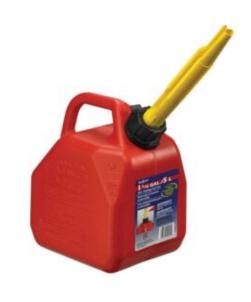

# 5 Litre Jerry Can by Scepter

SKU: SCE07081

### Description

Scepter's fuel cans are manufactured from High Density Polyethylene, which provides a safe, non-corrosive, reliable alternative to filling fuel-powered engines. Scepter's Regular line of fuel (jerry) cans are equipped with a self-venting, yellow flexible pour spout, which can be stored inside the can when not in use.