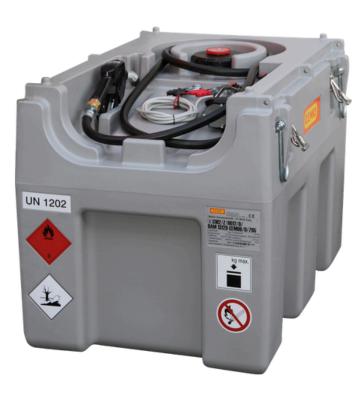

## **460 Litre CEMO Diesel Tank** SKU: CE10415

## **Key Features**

- Single-walled polyethylene
- Crane loops
- Integral delivery nozzle holder
- Integral filling tube
- Integrated ventilation and pressure relief
- Integral fork lifts slots and handles
- Integral loops for tensioning belts during transportation
- Pre-assembled pump: Electric pump CENTRI SP30, 12v or 24v dc, 40litres per min, automatic or manual nozzle, 4 metre filling hose and 4 metre electric cable