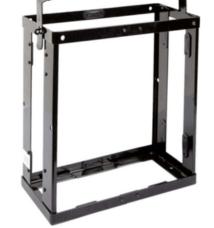

## Description

Our robust 20-litre metal Jerry Can holder is designed to securely fasten your fuel container to your vehicle, garage, outbuilding, or commercial property. Crafted from durable steel and finished in a sleek black design, this holder provides both strength and reliability, ensuring your Jerry Can stays securely in place wherever you need it.

## **Key Features**

- · Solid and strong metal frame
- Easy to put in and take out the fuel
- Plastic pads to support Jerry Can
- Secured with padlock
- Can be attached to both vertical and horizontal surfaces