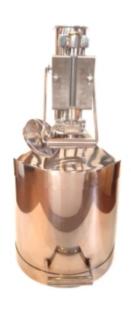

## Description

Manufactured to the highest possible specification and used widely in the food, medical and scientific industries, this 20 litre Stainless Steel Test Measure Can is essential when accuracy and precision are of the utmost importance. Available with or without Weights & Measures calibration and with or without Carry Case.

## **Key Features**

- Choose 5, 10 or 20 Litre Capacity
- Provides a calibrated measure for testing the accuracy of fuel dispensing equipment
- Stainless steel construction

## **Specifications**

Weight: 6kg

Suitable for use with diesel, biodiesel, petrol and AdBlue®