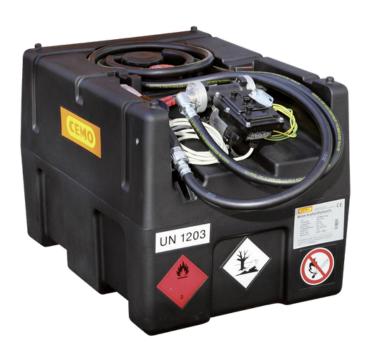

## 190 Litre CEMO Fuel Tank

SKU: CE10093

## Description

The KS-Mobile Easy 190 Litre is a high quality mobile tank system for the easy dispensing of Petrol. It has a wide variety of uses and is especially suitable for the re-filling of motorboats and for a wide range motor sports.

- Single walled 190 litre capacity electrically conductive highly crosslinked polyethylene
- · Patented flame suppressant filling
- Integral delivery nozzle holder
- Integral filling tube Integral ventilation and pressure relief
- Integral fork lift pockets
- Integral handles
- Integral recesses for tensioning belt during transport