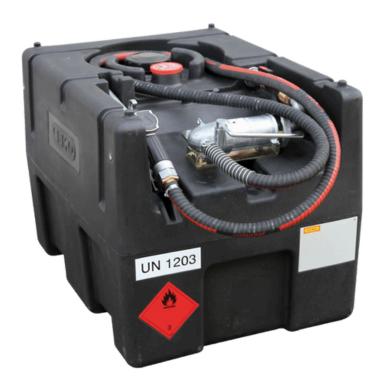

## 120 Litre CEMO Fuel Tank

SKU: N/A

## Description

The KS-Mobile Easy 120 Litre is a high quality mobile tank system for the easy dispensing of Petrol. It has a wide variety of uses and is especially suitable for the re-filling of motorboats and for a wide range motor sports.

## **Key Features**

- Single-walled 120 litre capacity electrically conductive highly crosslinked polyethylene
- Patented flame suppressant filling
- Integral delivery nozzle holder
- Integral filling tube Integral ventilation and pressure relief
- Integral forklift pockets
- Integral handles
- Integral recesses for tensioning belt during transport