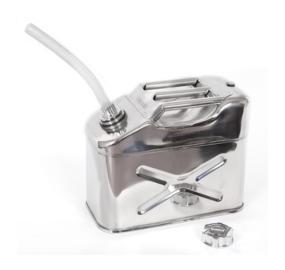

# 10 Litre US Style Stainless Steel Jerry Can With Screw Top + Spout

SKU: JC0010SSSC

### Description

10 Litre US style Stainless Steel fuel can with screw top fitting and spout. This bespoke polished Stainless Steel jerry can is based on the optimum (and original) capacity Jerrycans that are designed to last a lifetime.

- Unique design
- Screw top fitting
- Stainless steel construction
- Will not rust
- Manufactured for the highest standards for military and motorsport

Suitable for the safe storage of petrol and diesel.

### **Specifications**

Weight: 3kg

Thickness: 0.8mm

Dimensions: 280mm x

179mm x 348mm

**UN** Approved