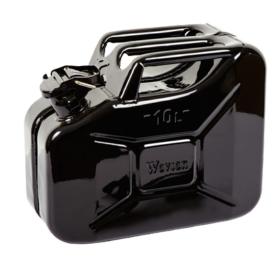

## 10 Litre Steel Jerry Can - Black

SKU: JC0010BV

- Powder coated rust-resistant exterior paint
- Interior Rezol enamel lining prevents rust
- Leak-proof bayonet cap with locking pin
- Extra wide breather valve for a fast, smooth pour

**Available Colours:** 

Suitable for the safe storage of petrol and diesel.

**Specifications** 

Weight: 2.8kg

Thickness: 0.8mm

Dimensions: 345mm x

165mm x 276mm

**UN** Approved

Specification: Box of 5