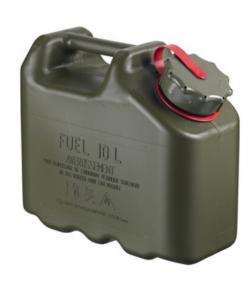

## 10 Litre Scepter Fuel Can

SKU: SCE05895

## Description

Standard issue to the U.S. and Canadian Armed Forces, the Scepter lightweight MIL-spec fuel cans are designed to safely and securely transport auxiliary fuel. Made from rugged HDPE, the military fuel can is virtually indestructible.

- Easy to Transport
- Lighter, Better, Safer
- Customisable to User Specifications
- Excellent Mechanical Strength
- Superior Impact resistance
- Three Handle Design

Suitable for fuel and other liquids including water.

## **Specifications**

Weight: 1.5kg

Dimensions: 345mm x 167mm x 300mm

Inside Neck Diameter: 60mm

**UN Approved** 

**Specification: Pallet** 

Units per pallet: 100

Boxes: 24