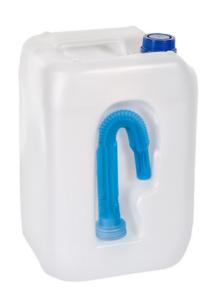

## Description

Clear Plastic DEF Cans – Multipacks (empty). Essential for industrial and agricultural diesel vehicles, these clear plastic 10 litre containers/cans are designed for the carriage and application of Diesel Exhaust Fluid (DEF), also known as AdBlue®. This 10 litre clear can comes with a handy blue flexible spout which fits into a recess on the side of the can when not in use.