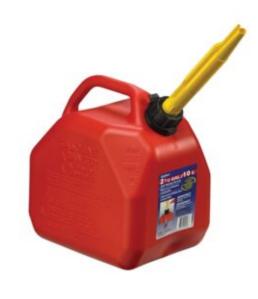

## Description

Designed over 60 years ago, the original red plastic jerry can by Scepter is still trusted around the world as the leader in safe fuel storage. This 10 Litre fuel can is made of durable HDPE and comes equipped with an easy-to-pour flexible spout which stores inside the can when not in use.

- Easy to use
- Self-venting spout
- Rugged design
- Spout stores inside when not in use