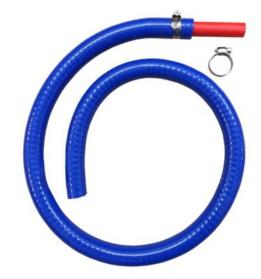

## **1 Metre Extension Hose for Fuel Pump** SKU: MT-EP8

## Description

Extend the reach of your fuel pump with this 1 metre extension hose. Slides tightly into the hose that is supplied with the pump to double your reach. Please note this item does not include the pump.

## **Key Features**

- 1-meter long pipe for versatile reach
- Suitable for use with both petrol and diesel

Specifications Weight: 0.5kg

Also available to go with this item, Hand Fuel Pump.

Wavian is a brand name of Green Valley Industrial Supplies, Unit Al Ground Floor, Meridian House, Meridian Business Park, Norwich, NR7 OTA. For more information call **01508 493 647** or email **sales@wavian.net**. Visit our website **www.jerrycans.co.uk**.