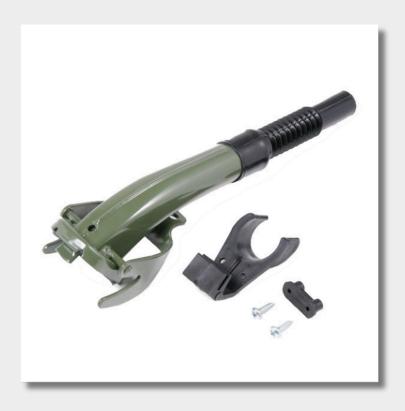

## Wavian Flexible Pouring Spout (various colours / bayonet fitting)

A high quality steel spout designed for use with Wavian Fuel Cans. Available in a range of colours, flexible and rigid options. It is the perfect accompaniment to your Wavian Fuel Can.

Wavian

- Optimum flow is assured when using Wavian pouring spouts with Wavian Fuel cans
- Special breathing channel provides steady, glug-free, pouring
- Each spout has an internal filter to protect charging tank from dirt and foreign bodies
- Suitable for 5L, 10L and 20L Wavian Jerry Cans
- Includes an attachable clip for mounting the spout onto 10L and 20L Cans when not in use
- Length: 21cm from base to end.

At Green Valley, we take pride in delivering quality. Choosing our EU manufactured Wavian brand is a guarantee of a United Nations safety certified product. Put your safety first and buy Wavian. Please note this spout is designed specifically to fit Wavian Bayonet Fuel Cans.