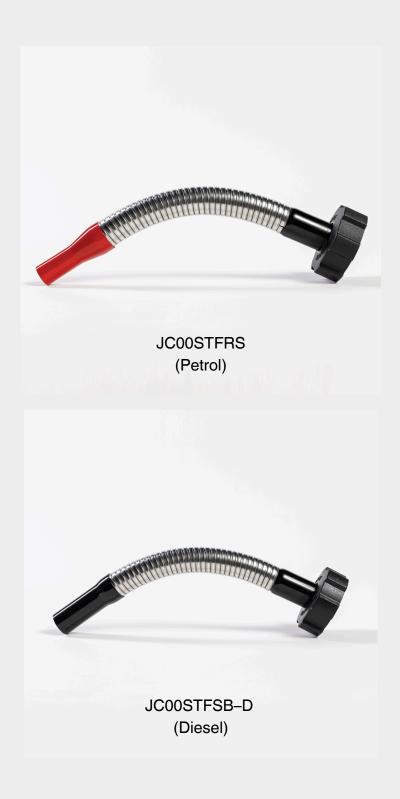

## Wavian Flexible Screw Top Spout (Diesel & Petrol Variations)

This spout is designed to be used exclusively with 5, 10 and 20 Litre Wavian Screw Top Fuel Cans.

Flexible Spout for Wavian Jerrycan with screw fitting Please note this spout is designed to be used exclusively with our 5, 10 and 20 Litre Wavian Screw Top Fuel Cans.

- Optimum flow is assured when using our spouts with our cans
- Special breathing channel provides steady, glugfree, pouring
- Each spout has an internal filter to protect charging tank from dirt and foreign bodies
- Screw Top Fitting for Wavian Fuel Cans

Please note this spout is designed to be used exclusively with our 5, 10 and 20 Litre Wavian Screw Top Fuel Cans. It will not fit the Stainless Steel screw top cans.

At Green Valley, we take pride in delivering quality. Choosing our EU manufactured Wavian brand is a guarantee of a United Nations safety certified product. Put your safety first and buy Wavian. Please note this spout is designed specifically to fit Wavian Bayonet Fuel Cans.